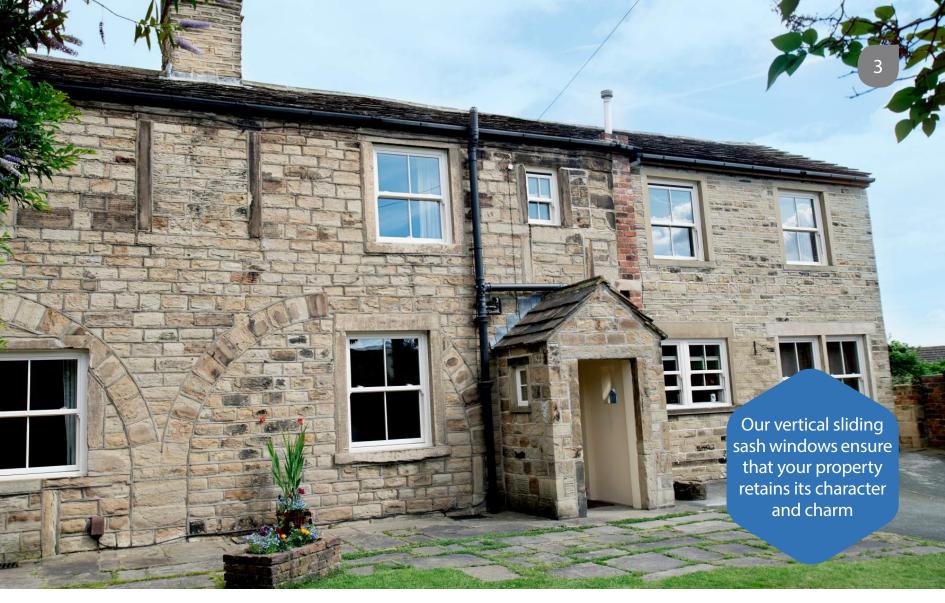

From a terraced house to a stately home, our vertical sliding sash windows ensure that your property retains its character and charm. You can choose from a wide range of styles, colours and hardware options to complement your home perfectly.