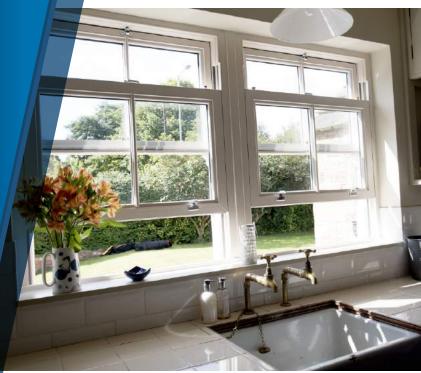

The PVCu vertical sliding sash windows not only slide up and down like traditional windows, but tilt inwards so that the panes can be accessed making it easy to clean your windows from the inside.

> Your new windows will not rot, flake or peel