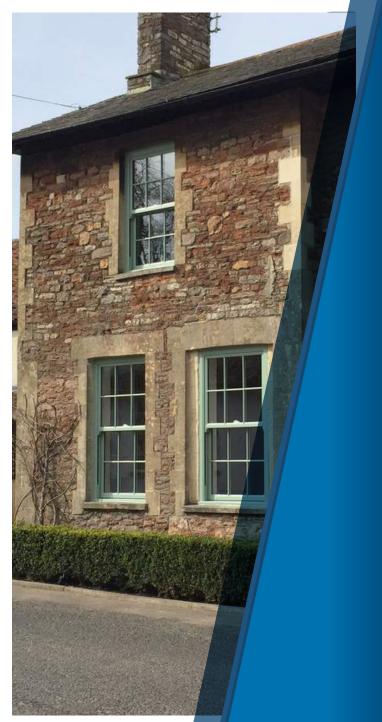

From a terraced house to a stately home, our vertical sliding sash windows ensure that your property retains its character and charm. You can choose from a wide range of styles, colours and hardware options to complement your home perfectly.

- city or countryside, commercial or residential. Our heritage vertical sliding sash windows are perfect for conservation or traditional projects, a classic look with modern advantages. Sculptured Georgian bars, sash horns, two sliding sashes and a choice of hardware, together with a selection of beautiful finishes, all add to the traditional feel of these beautiful windows.