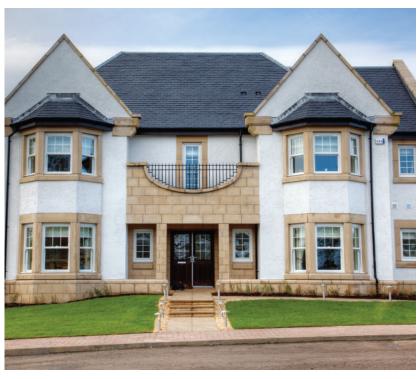

From a terraced house to a stately home, our vertical sliding sash windows ensure that your property retains its character and charm. You can choose from a wide range of styles, colours and hardware options to complement your home perfectly.

- city or countryside, commercial or residential. Our heritage vertical sliding sash windows are perfect for conservation or traditional projects, a classic look with modern advantages. Sculptured Georgian bars, sash horns, two sliding sashes and a choice of hardware, together with a selection of beautiful finishes, all add to the traditional feel of these beautiful windows.