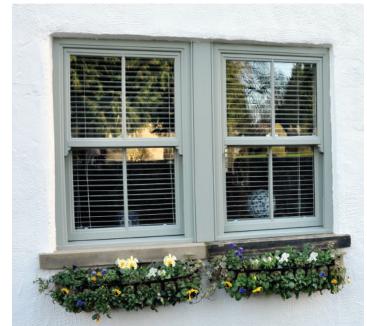

## **Colour options**

### Our sliding sash windows are available in virtually any colour you can think of!

Every window we manufacture is made to order. Every home and personal taste is different so we can offer you a wide range of styles, colours and hardware to ensure that your new window will suit your property perfectly.

Our vertical sliding sash windows are available in the colours below. The foiled finishes bring windows to life with a glossy, freshly painted, realistic wood effect.

You also have the option to have your windows Smooth White on the inside and foiled on the outside.