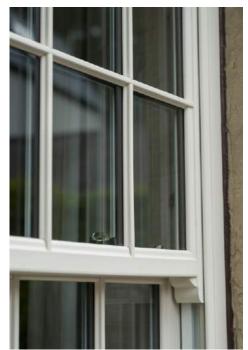

The elegant proportions of traditional sash windows have been maintained

### **Key features:**

- Sculptured Georgian bars
- Traditional run through sash horns
- Both sashes slide
- Reinforced with galvanised steel

- Low maintenance no sanding or painting
- Easy Clean Facility
- 'A' Energy Rated
- 10 Year Guarantee