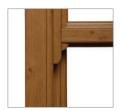

To achieve a traditional look without the need for individual units of glass, our vertical sliding sash windows offer a choice of internal/external glazing bars. Run through sash horns provide another decorative option for a truly authentic look.

Plant-on Sash Horns

Run-through Sash Horns

Standard Tilt Knob

Heritage Tilt Knob

Standard Lock

Heritage Lock

Restrictors

**Bow Handle** 