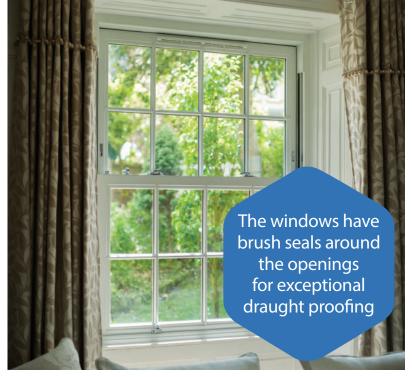

Our windows are not only lead-free, but also carry an 'A' energy rating as standard, with Low-E double glazed units to keep the heat in, and help reduce your heating bills. The windows also have brush seals around the openings for exceptional draught proofing.