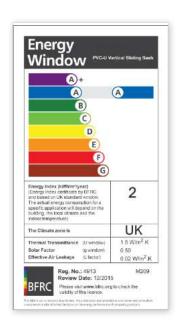

Our windows are not only lead-free, but also carry an 'A' energy rating as standard, with Low-E double glazed units to keep the heat in, and help reduce your heating bills. The windows also have brush seals around the openings for exceptional draught proofing.