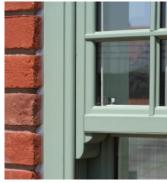

The elegant proportions of traditional sash windows have been maintained

### **Key features:**

- Sculptured Georgian bars
- Traditional run through sash horns
- Both sashes slide
- Reinforced with galvanised steel

- Low maintenance no sanding or painting
- Easy Clean Facility
- 'A' Energy Rated
- 10 Year Guarantee

- city or countryside, commercial or residential. Our heritage vertical sliding sash windows are perfect for conservation or traditional projects, a classic look with modern advantages. Sculptured Georgian bars, sash horns, two sliding sashes and a choice of hardware, together with a selection of beautiful finishes, all add to the traditional feel of these beautiful windows.