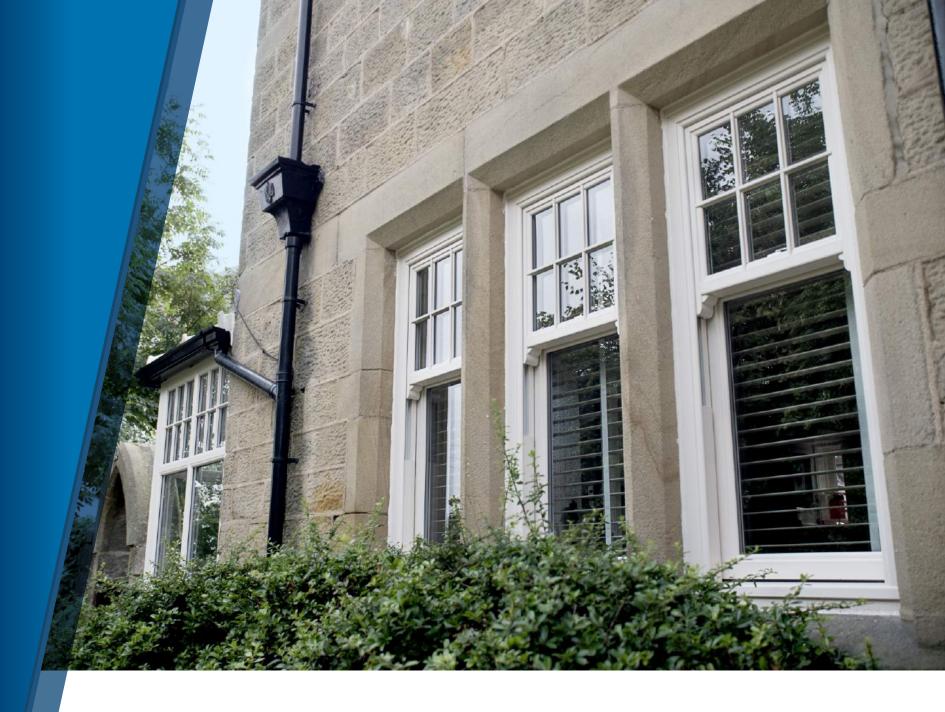

## Modern windows that look like the original

#### Bring elegance and style to your home

Many buildings have been subject to inappropriate window replacements that have ruined the character and look of the property.

Our windows enable you to install new windows that blend into their surroundings

- city or countryside, commercial or residential. Our heritage vertical sliding sash windows are perfect for conservation or traditional projects, a classic look with modern advantages. Sculptured Georgian bars, sash horns, two sliding sashes and a choice of hardware, together with a selection of beautiful finishes, all add to the traditional feel of these beautiful windows.