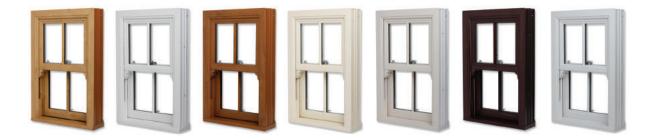

Choose from the classic White PVCu, or a range of options including Golden Oak, Cherrywood, Irish Oak, Cream and White woodgrains, see page 10 for full options.

that blend into the surroundings