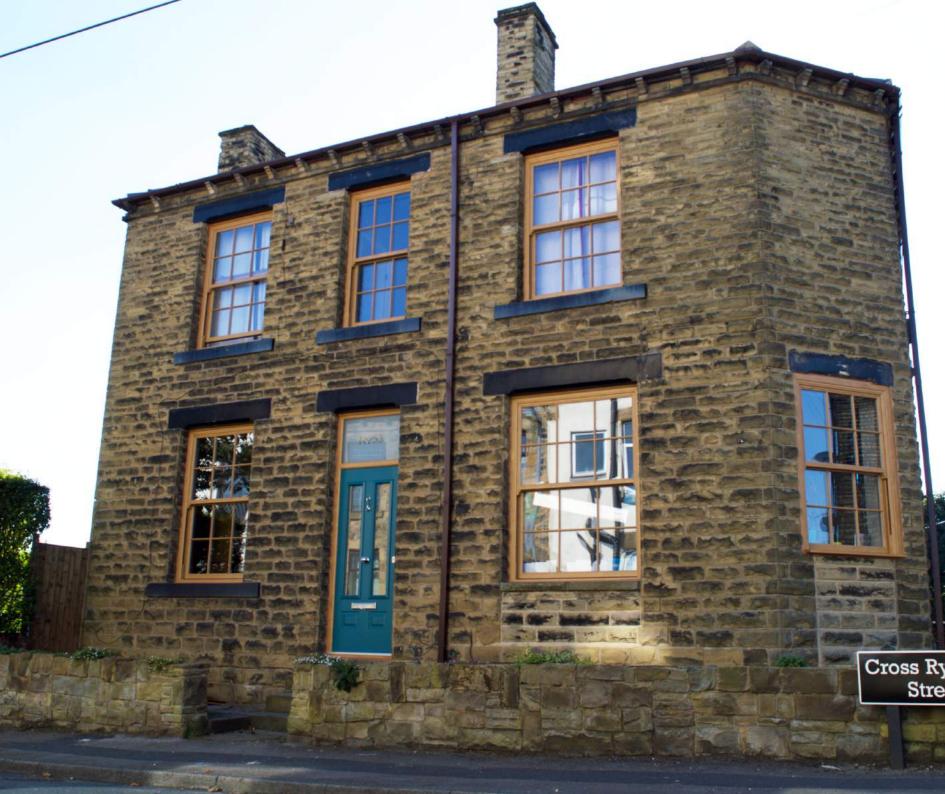

From a terraced house to a stately home, our vertical sliding sash windows ensure that your property retains its character and charm. You can choose from a wide range of styles, colours and hardware options to complement your home perfectly.

- city or countryside, commercial or residential. Our heritage vertical sliding sash windows are perfect for conservation or traditional projects, a classic look with modern advantages. Sculptured Georgian bars, sash horns, two sliding sashes and a choice of hardware, together with a selection of beautiful finishes, all add to the traditional feel of these beautiful windows.