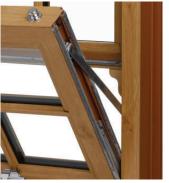

The PVCu vertical sliding sash windows not only slide up and down like traditional windows, but tilt inwards so that the panes can be accessed making it easy to clean your windows from the inside.

> Your new windows will not rot, flake or peel

Vertical sliding sash windows are fully reinforced, not only to prevent deflection in windy weather, but also to strengthen the sashes so that they are capable of carrying the weight of the glass and provide a strong secure fixing for handles, latches and other components.