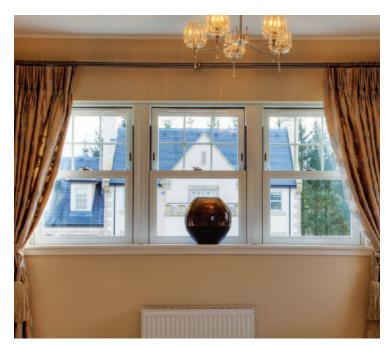

The elegant proportions of traditional sash windows have been maintained

The PVCu vertical sliding sash windows not only slide up and down like traditional windows, but tilt inwards so that the panes can be accessed making it easy to clean your windows from the inside.

> Your new windows will not rot, flake or peel