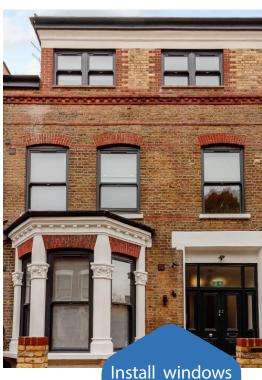

#### Bring elegance and style to your home

Many buildings have been subject to inappropriate window replacements that have ruined the character and look of the property.

Our windows enable you to install new windows that blend into their surroundings

- city or countryside, commercial or residential. Our heritage vertical sliding sash windows are perfect for conservation or traditional projects, a classic look with modern advantages. Sculptured Georgian bars, sash horns, two sliding sashes and a choice of hardware, together with a selection of beautiful finishes, all add to the traditional feel of these beautiful windows.