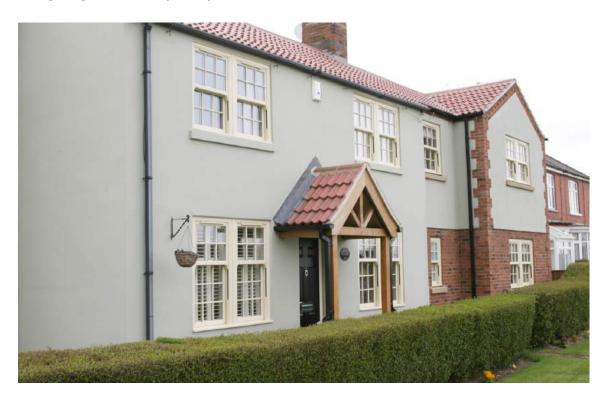

From a terraced house to a stately home, our vertical sliding sash windows ensure that your property retains its character and charm. You can choose from a wide range of styles, colours and hardware options to complement your home perfectly.

The elegant proportions of traditional sash windows have been maintained

- city or countryside, commercial or residential. Our heritage vertical sliding sash windows are perfect for conservation or traditional projects, a classic look with modern advantages. Sculptured Georgian bars, sash horns, two sliding sashes and a choice of hardware, together with a selection of beautiful finishes, all add to the traditional feel of these beautiful windows.