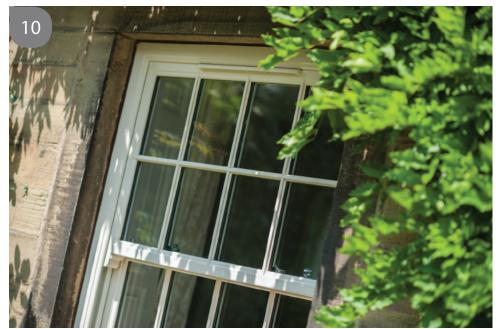

### Safe and secure with a beautiful finish

#### **Peace of mind and security**

Travel restrictors

Tilt Facility

Run through sash horns

Lock

CMS Gold Licence

Our vertical sliding sash windows have been designed with not only elegance and authenticity in mind, but security too.

Vertical sliding sash windows are fully reinforced, not only to prevent deflection in windy weather, but also to strengthen the sashes so that they are capable of carrying the weight of the glass and provide a strong secure fixing for handles, latches and other components.