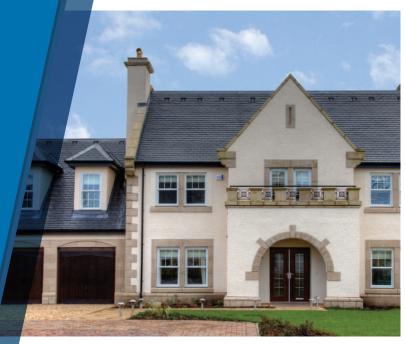

From a terraced house to a stately home, our vertical sliding sash windows ensure that your property retains its character and charm. You can choose from a wide range of styles, colours and hardware options to complement your home perfectly.

- city or countryside, commercial or residential. Our heritage vertical sliding sash windows are perfect for conservation or traditional projects, a classic look with modern advantages. Sculptured Georgian bars, sash horns, two sliding sashes and a choice of hardware, together with a selection of beautiful finishes, all add to the traditional feel of these beautiful windows.