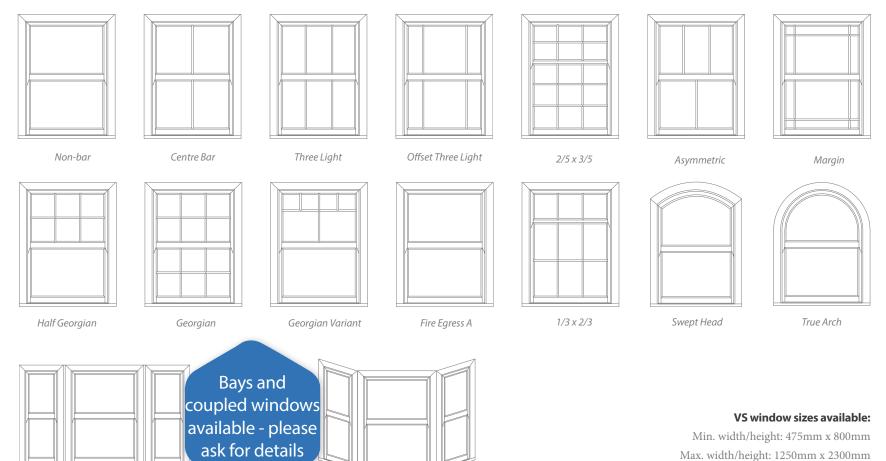

# Styles and shapes

### Windows to suit every home

Our vertical sliding sash windows can be manufactured to a style to suit your home. Here are a few examples of the bar layouts available. Our windows come with equal sized top and bottom sashes (50/50 split) as standard, however we are able to manufacture other split ratios at your request (minimum transom drop of 350mm).