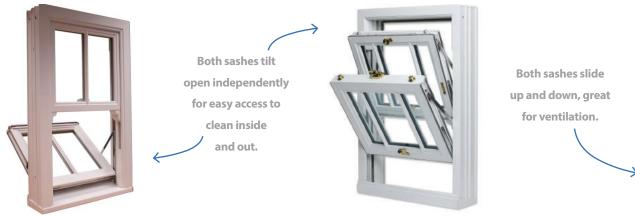

The PVCu vertical sliding sash windows not only slide up and down like traditional windows, but tilt inwards so that the panes can be accessed making it easy to clean your windows from the inside.

> Your new windows will not rot, flake or peel